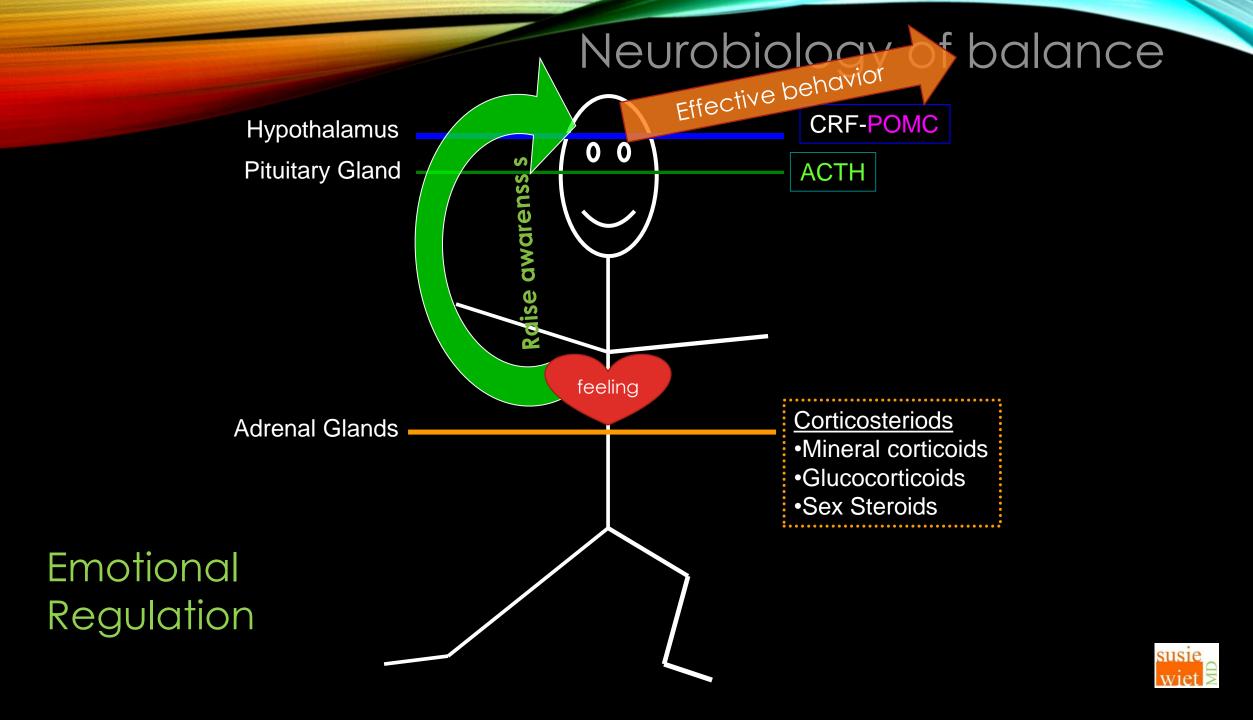

#### Neurobiology of balance

# Neurobiology of balance and survival

| Reward Pathway                             | STRUCTURE                                                 | Regulation Pathway                                         |                          | Reward Pathway                        | STRUCTURE                                                          | Regulation Pathway                    |
|--------------------------------------------|-----------------------------------------------------------|------------------------------------------------------------|--------------------------|---------------------------------------|--------------------------------------------------------------------|---------------------------------------|
| Evaluates affective value of               | Cerebral Cortex                                           | Higher-ordered thinking                                    |                          |                                       | Cerebral Cortex Brain                                              |                                       |
| stimulus                                   |                                                           | r ngilor of concernancy                                    |                          |                                       | Cingulate Gyrus<br>Brain                                           |                                       |
| Avoid consequences                         | Cingulate Gyrus                                           | Cognitive flexibility, social adaptation                   |                          |                                       | Septal Area (SA)<br>Brain (annex to corpus callosum)               | hippocampal<br>connections            |
| Links reward with context                  | Septal Area<br>annex to corpus callosum                   | Inhibition of fear, enhancement of pleasure                | amygdala                 |                                       |                                                                    | with brainstem<br>and<br>hypothalamus |
| Positive reinforcement of behavior         | Ventral Pallidum                                          | of pleasure                                                | REACTION                 | <b>•</b>                              | Ventral Pallidum                                                   | nypourarando                          |
| Positive reinforcement of behavior         | Forebrain                                                 |                                                            |                          |                                       | Evrebrain<br>Substantia (ppominata<br>Extended Amygdala (EAm)      |                                       |
| Emotional experience of behavior           | Substantia Innominata<br>Extended Amygdala                | Emotional tone, fight-or-flight,                           | emotional tone           |                                       | Temporal Lobe                                                      |                                       |
| Emotional experience of becavior           | Temporal Lobe                                             | sociability                                                |                          | →                                     | Gorticomedial<br>Basolateral                                       |                                       |
| (                                          | Corticomedial<br>Basolateral                              |                                                            |                          |                                       | Bed Nucleus Stria Terminalis<br>Hippocampus                        |                                       |
|                                            | Basolateral<br>Bed Nucleus Stria Terminalis               |                                                            |                          |                                       | Temporal Lobe                                                      |                                       |
| Learning and memory                        | Hippocampus                                               | Short-term into long-term memory,                          |                          | • • • • • • • • • • • • • • • • • • • |                                                                    |                                       |
|                                            | Temporal Lobe                                             | navigation                                                 |                          |                                       | Olfactory Cortex                                                   |                                       |
|                                            | Olfactory Cortex<br>Temporal Lobe (Uncus)                 | Identify odors, reception,<br>awareness                    |                          |                                       | Temporal Lobe (Uncus)<br>Striatum                                  |                                       |
| Motivation and action, Reward              | Striatum                                                  | Cognitive processing of aversion                           |                          |                                       | Forebrain                                                          |                                       |
| perception                                 | Forebrain                                                 | cognitive processing of aversion                           |                          |                                       | Nucleus Accumbens (NAC)<br>(Ventral Striatum=care, alfactory (NAC) |                                       |
|                                            | Nucleus Accumbens<br>(Ventral Striatum = core + olfactory |                                                            |                          |                                       | Shell (şŊĄç)<br>Core (cŊĄc)                                        |                                       |
|                                            | <i>tuburcle</i> ): shell, core                            |                                                            | hypothalamus             |                                       | Dorsal Striatum (Globus pallidus + Putamen)                        |                                       |
|                                            | Dorsal Striatum (Globus pallidus                          |                                                            | riyponiaianios           |                                       | Hypothalamus<br>Forebrain                                          |                                       |
| Maintain homeostasis                       | Putamen)<br>Hypothalamus                                  | Maintain homeostasis                                       | HOMEOSTASIS              | ↓ ↓ ↓                                 | Dorsomedial (DMN)                                                  |                                       |
|                                            | Forebrain                                                 |                                                            | HOMLOSTASIS              |                                       | Suprachiasmic Nucleus (SCN)<br>Median Forebrain Bundle (MFB)       |                                       |
|                                            | Mammillary Bodies                                         |                                                            |                          |                                       | Periventricular Nucleus (PeVN)<br>Mammillary Bodies (MB)           |                                       |
|                                            | Ventromedial Nucleus<br>Lateral Hypothalamic Area         |                                                            | balance                  |                                       | (superior)                                                         |                                       |
|                                            | Olfactory Bulb                                            |                                                            |                          |                                       | Ventromedial Nucleus (VMN)<br>Lateral Hypothalamic Area (LHA)      |                                       |
|                                            | Forebrain                                                 |                                                            |                          |                                       | Paraventricular Nucleus (PaVN)                                     |                                       |
| Modulates mesolimbic system                | Thalamus                                                  | Motor control, sensory stimuli                             |                          |                                       | Olfactory Bulb                                                     |                                       |
| (feeding, energy, arousal, and metabolism) | Forebrain                                                 | synthesis                                                  |                          |                                       | Forebrain                                                          |                                       |
| Positive reinforcement                     | Ventral Tegmental Area                                    | Positive reinforcement for survival                        |                          |                                       | Thalamus<br>Forebrain                                              |                                       |
| for survival                               | Midbrain                                                  |                                                            |                          |                                       | Medial Dorsal Nucleus (DMN)<br>Anterior Nucleus (AN)               |                                       |
| Delevitive shares detection                | Nucleus Issueture                                         |                                                            |                          |                                       | Ventral Tegmental Area                                             |                                       |
| Primitive stress detection                 | Nucleus Incertus                                          | Primitive stress detection, regulates<br>hypothalamic tone | / ventral tegmental area |                                       |                                                                    |                                       |
|                                            | (midline periventricular central gray)                    | hypothalamic tone                                          |                          |                                       | Nucleus Incertus<br>Pre-pontine Hindbrain                          |                                       |
|                                            | Pituitary Gland<br>Brain—Base                             | Regulate endocrine system                                  | REINFORCEMENT            |                                       | (midline periventricular central gray)                             |                                       |
|                                            | Brain—Corpus Distinction                                  |                                                            |                          |                                       | Pituitary Gland<br>Brain (Base)                                    |                                       |
|                                            | Autonomic Nervous System                                  |                                                            | survival /               |                                       |                                                                    | ¦¦└-▶                                 |
|                                            | Sympathetic                                               |                                                            |                          |                                       | Brain – Corpus Distinction                                         | anaia                                 |
|                                            | Parasympathetic                                           |                                                            |                          |                                       | Autonomic Nervous System                                           | susie                                 |
|                                            | Adrenal Cortex                                            | Mobilizes substrates needed by the                         |                          |                                       | Sympathetic<br>Parasympathetic                                     | Truiot E                              |
|                                            |                                                           | body during stress                                         |                          |                                       | Adrenal Medulla                                                    | wiet ≥                                |
| Fig. 1. Reward pathways and regulation pat | hways. Copyright © Susie Wiet, MD 2016.                   |                                                            |                          |                                       |                                                                    | -                                     |

## Neurobiology of balance and survival