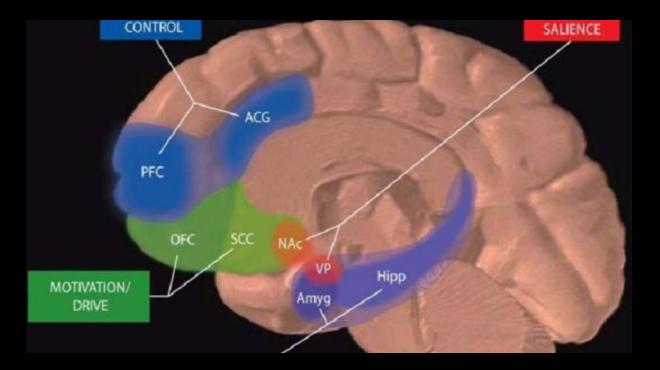

# Neurobiology of balance and survival

| Reward Pathway                             | STRUCTURE                                                 | Regulation Pathway                                         |                          | Reward Pathway                        | STRUCTURE                                                          | Regulation Pathway                    |
|--------------------------------------------|-----------------------------------------------------------|------------------------------------------------------------|--------------------------|---------------------------------------|--------------------------------------------------------------------|---------------------------------------|
| Evaluates affective value of               | Cerebral Cortex                                           | Higher-ordered thinking                                    |                          |                                       | Cerebral Cortex Brain                                              |                                       |
| stimulus                                   |                                                           | r ngilor of concernancy                                    |                          |                                       | Cingulate Gyrus<br>Brain                                           |                                       |
| Avoid consequences                         | Cingulate Gyrus                                           | Cognitive flexibility, social adaptation                   |                          |                                       | Septal Area (SA)<br>Brain (annex to corpus callosum)               | hippocampal<br>connections            |
| Links reward with context                  | Septal Area<br>annex to corpus callosum                   | Inhibition of fear, enhancement of pleasure                | amygdala                 |                                       |                                                                    | with brainstem<br>and<br>hypothalamus |
| Positive reinforcement of behavior         | Ventral Pallidum                                          | of pleasure                                                | REACTION                 | <b>•</b>                              | Ventral Pallidum                                                   | nypourarando                          |
| Positive reinforcement of behavior         | Forebrain                                                 |                                                            |                          |                                       | Evrebrain<br>Substantia (ppominata<br>Extended Amygdala (EAm)      |                                       |
| Emotional experience of behavior           | Substantia Innominata<br>Extended Amygdala                | Emotional tone, fight-or-flight,                           | emotional tone           |                                       | Temporal Lobe                                                      |                                       |
| Emotional experience of becavior           | Temporal Lobe                                             | sociability                                                |                          | →                                     | Gorticomedial<br>Basolateral                                       |                                       |
| (                                          | Corticomedial<br>Basolateral                              |                                                            |                          |                                       | Bed Nucleus Stria Terminalis<br>Hippocampus                        |                                       |
|                                            | Basolateral<br>Bed Nucleus Stria Terminalis               |                                                            |                          |                                       | Temporal Lobe                                                      |                                       |
| Learning and memory                        | Hippocampus                                               | Short-term into long-term memory,                          |                          | • • • • • • • • • • • • • • • • • • • |                                                                    |                                       |
|                                            | Temporal Lobe                                             | navigation                                                 |                          |                                       | Olfactory Cortex                                                   |                                       |
|                                            | Olfactory Cortex<br>Temporal Lobe (Uncus)                 | Identify odors, reception,<br>awareness                    |                          |                                       | Temporal Lobe (Uncus)<br>Striatum                                  |                                       |
| Motivation and action, Reward              | Striatum                                                  | Cognitive processing of aversion                           |                          |                                       | Forebrain                                                          |                                       |
| perception                                 | Forebrain                                                 | cognitive processing of aversion                           |                          |                                       | Nucleus Accumbens (NAC)<br>(Ventral Striatum=care, alfactory (NAC) |                                       |
|                                            | Nucleus Accumbens<br>(Ventral Striatum = core + olfactory |                                                            |                          |                                       | Shell (şŊĄç)<br>Core (cŊĄc)                                        |                                       |
|                                            | <i>tuburcle</i> ): shell, core                            |                                                            | hypothalamus             |                                       | Dorsal Striatum (Globus pallidus + Putamen)                        |                                       |
|                                            | Dorsal Striatum (Globus pallidus                          |                                                            | riyponiaianios           |                                       | Hypothalamus<br>Forebrain                                          |                                       |
| Maintain homeostasis                       | Putamen)<br>Hypothalamus                                  | Maintain homeostasis                                       | HOMEOSTASIS              | ↓ ↓ ↓                                 | Dorsomedial (DMN)                                                  |                                       |
|                                            | Forebrain                                                 |                                                            | HOMLOSTASIS              |                                       | Suprachiasmic Nucleus (SCN)<br>Median Forebrain Bundle (MFB)       |                                       |
|                                            | Mammillary Bodies                                         |                                                            |                          |                                       | Periventricular Nucleus (PeVN)<br>Mammillary Bodies (MB)           |                                       |
|                                            | Ventromedial Nucleus<br>Lateral Hypothalamic Area         |                                                            | balance                  |                                       | (superior)                                                         |                                       |
|                                            | Olfactory Bulb                                            |                                                            |                          |                                       | Ventromedial Nucleus (VMN)<br>Lateral Hypothalamic Area (LHA)      |                                       |
|                                            | Forebrain                                                 |                                                            |                          |                                       | Paraventricular Nucleus (PaVN)                                     |                                       |
| Modulates mesolimbic system                | Thalamus                                                  | Motor control, sensory stimuli                             |                          |                                       | Olfactory Bulb                                                     |                                       |
| (feeding, energy, arousal, and metabolism) | Forebrain                                                 | synthesis                                                  |                          |                                       | Forebrain                                                          |                                       |
| Positive reinforcement                     | Ventral Tegmental Area                                    | Positive reinforcement for survival                        |                          |                                       | Thalamus<br>Forebrain                                              |                                       |
| for survival                               | Midbrain                                                  |                                                            |                          |                                       | Medial Dorsal Nucleus (DMN)<br>Anterior Nucleus (AN)               |                                       |
| Delevitive shares detection                | Nucleus Issueture                                         |                                                            |                          |                                       | Ventral Tegmental Area                                             |                                       |
| Primitive stress detection                 | Nucleus Incertus                                          | Primitive stress detection, regulates<br>hypothalamic tone | / ventral tegmental area |                                       |                                                                    |                                       |
|                                            | (midline periventricular central gray)                    | hypothalamic tone                                          |                          |                                       | Nucleus Incertus<br>Pre-pontine Hindbrain                          |                                       |
|                                            | Pituitary Gland<br>Brain—Base                             | Regulate endocrine system                                  | REINFORCEMENT            |                                       | (midline periventricular central gray)                             |                                       |
|                                            | Brain—Corpus Distinction                                  |                                                            |                          |                                       | Pituitary Gland<br>Brain (Base)                                    |                                       |
|                                            | Autonomic Nervous System                                  |                                                            | survival /               |                                       |                                                                    | ¦¦└-▶                                 |
|                                            | Sympathetic                                               |                                                            |                          |                                       | Brain – Corpus Distinction                                         | anaia                                 |
|                                            | Parasympathetic                                           |                                                            |                          |                                       | Autonomic Nervous System                                           | susie                                 |
|                                            | Adrenal Cortex                                            | Mobilizes substrates needed by the                         |                          |                                       | Sympathetic<br>Parasympathetic                                     | Truiot E                              |
|                                            |                                                           | body during stress                                         |                          |                                       | Adrenal Medulla                                                    | wiet ≥                                |
| Fig. 1. Reward pathways and regulation pat | hways. Copyright © Susie Wiet, MD 2016.                   |                                                            |                          |                                       |                                                                    | -                                     |