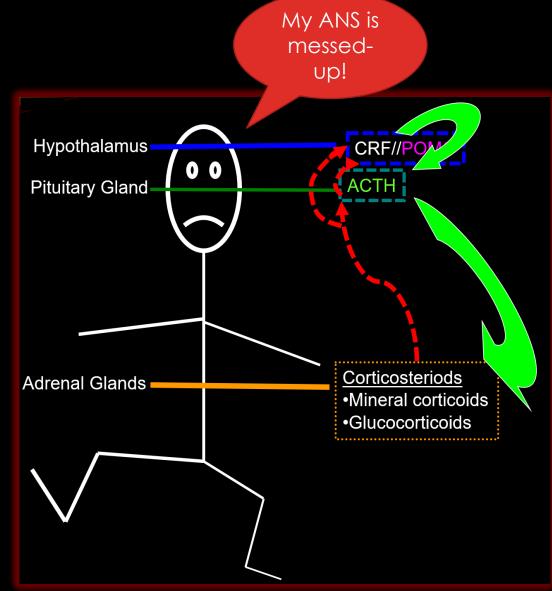

## Neurobiology of distress and escape

# 

Neurobiology of distress

Prologed or Overwhelming or Unpredictable

## Neurobiology of distress

"The loss of the ability to regulate the intensity of feelings is the most far-reaching effect of early trauma and neglect." Physiological processes of the brain, throughout the life course."