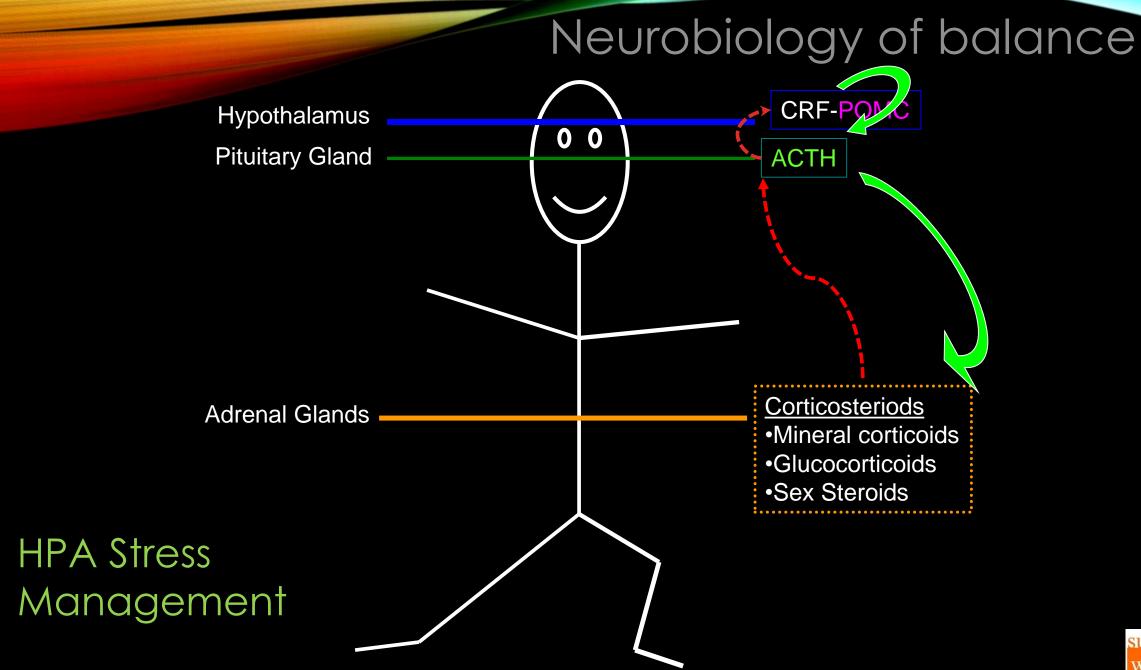

#### Neurobiology of balance

# Neurobiology of survival

# Neurobiology of balance and survival

| Reward Pathway                             | STRUCTURE                                                 | Regulation Pathway                                         |                          | Reward Pathway                        | STRUCTURE                                                          | Regulation Pathway                    |
|--------------------------------------------|-----------------------------------------------------------|------------------------------------------------------------|--------------------------|---------------------------------------|--------------------------------------------------------------------|---------------------------------------|
| Evaluates affective value of               | Cerebral Cortex                                           | Higher-ordered thinking                                    |                          |                                       | Cerebral Cortex Brain                                              |                                       |
| stimulus                                   |                                                           | r ngilor of concernancy                                    |                          |                                       | Cingulate Gyrus<br>Brain                                           |                                       |
| Avoid consequences                         | Cingulate Gyrus                                           | Cognitive flexibility, social adaptation                   |                          |                                       | Septal Area (SA)<br>Brain (annex to corpus callosum)               | hippocampal<br>connections            |
| Links reward with context                  | Septal Area<br>annex to corpus callosum                   | Inhibition of fear, enhancement of pleasure                | amygdala                 |                                       |                                                                    | with brainstem<br>and<br>hypothalamus |
| Positive reinforcement of behavior         | Ventral Pallidum                                          | of pleasure                                                | REACTION                 | <b>•</b>                              | Ventral Pallidum                                                   | nypourarando                          |
| Positive reinforcement of behavior         | Forebrain                                                 |                                                            |                          |                                       | Evrebrain<br>Substantia (ppominata<br>Extended Amygdala (EAm)      |                                       |
| Emotional experience of behavior           | Substantia Innominata<br>Extended Amygdala                | Emotional tone, fight-or-flight,                           | emotional tone           |                                       | Temporal Lobe                                                      |                                       |
| Emotional experience of becavior           | Temporal Lobe                                             | sociability                                                |                          | →                                     | Gorticomedial<br>Basolateral                                       |                                       |
| (                                          | Corticomedial<br>Basolateral                              |                                                            |                          |                                       | Bed Nucleus Stria Terminalis<br>Hippocampus                        |                                       |
|                                            | Basolateral<br>Bed Nucleus Stria Terminalis               |                                                            |                          |                                       | Temporal Lobe                                                      |                                       |
| Learning and memory                        | Hippocampus                                               | Short-term into long-term memory,                          |                          | • • • • • • • • • • • • • • • • • • • |                                                                    |                                       |
|                                            | Temporal Lobe                                             | navigation                                                 |                          |                                       | Olfactory Cortex                                                   |                                       |
|                                            | Olfactory Cortex<br>Temporal Lobe (Uncus)                 | Identify odors, reception,<br>awareness                    |                          |                                       | Temporal Lobe (Uncus)<br>Striatum                                  |                                       |
| Motivation and action, Reward              | Striatum                                                  | Cognitive processing of aversion                           |                          |                                       | Forebrain                                                          |                                       |
| perception                                 | Forebrain                                                 | cognitive processing of aversion                           |                          |                                       | Nucleus Accumbens (NAC)<br>(Ventral Striatum=care, alfactory (NAC) |                                       |
|                                            | Nucleus Accumbens<br>(Ventral Striatum = core + olfactory |                                                            |                          |                                       | Shell (şŊĄç)<br>Core (cŊĄc)                                        |                                       |
|                                            | <i>tuburcle</i> ): shell, core                            |                                                            | hypothalamus             |                                       | Dorsal Striatum (Globus pallidus + Putamen)                        |                                       |
|                                            | Dorsal Striatum (Globus pallidus                          |                                                            | riyponiaianios           |                                       | Hypothalamus<br>Forebrain                                          |                                       |
| Maintain homeostasis                       | Putamen)<br>Hypothalamus                                  | Maintain homeostasis                                       | HOMEOSTASIS              | ↓ ↓ ↓                                 | Dorsomedial (DMN)                                                  |                                       |
|                                            | Forebrain                                                 |                                                            | HOMLOSTASIS              |                                       | Suprachiasmic Nucleus (SCN)<br>Median Forebrain Bundle (MFB)       |                                       |
|                                            | Mammillary Bodies                                         |                                                            |                          |                                       | Periventricular Nucleus (PeVN)<br>Mammillary Bodies (MB)           |                                       |
|                                            | Ventromedial Nucleus<br>Lateral Hypothalamic Area         |                                                            | balance                  |                                       | (superior)                                                         |                                       |
|                                            | Olfactory Bulb                                            |                                                            |                          |                                       | Ventromedial Nucleus (VMN)<br>Lateral Hypothalamic Area (LHA)      |                                       |
|                                            | Forebrain                                                 |                                                            |                          |                                       | Paraventricular Nucleus (PaVN)                                     |                                       |
| Modulates mesolimbic system                | Thalamus                                                  | Motor control, sensory stimuli                             |                          |                                       | Olfactory Bulb                                                     |                                       |
| (feeding, energy, arousal, and metabolism) | Forebrain                                                 | synthesis                                                  |                          |                                       | Forebrain                                                          |                                       |
| Positive reinforcement                     | Ventral Tegmental Area                                    | Positive reinforcement for survival                        |                          |                                       | Thalamus<br>Forebrain                                              |                                       |
| for survival                               | Midbrain                                                  |                                                            |                          |                                       | Medial Dorsal Nucleus (DMN)<br>Anterior Nucleus (AN)               |                                       |
| Delevitive shares detection                | Nucleus Issueture                                         |                                                            |                          |                                       | Ventral Tegmental Area                                             |                                       |
| Primitive stress detection                 | Nucleus Incertus                                          | Primitive stress detection, regulates<br>hypothalamic tone | / ventral tegmental area |                                       |                                                                    |                                       |
|                                            | (midline periventricular central gray)                    | hypothalamic tone                                          |                          |                                       | Nucleus Incertus<br>Pre-pontine Hindbrain                          |                                       |
|                                            | Pituitary Gland<br>Brain—Base                             | Regulate endocrine system                                  | REINFORCEMENT            |                                       | (midline periventricular central gray)                             |                                       |
|                                            | Brain—Corpus Distinction                                  |                                                            |                          |                                       | Pituitary Gland<br>Brain (Base)                                    |                                       |
|                                            | Autonomic Nervous System                                  |                                                            | survival /               |                                       |                                                                    | ¦¦└-▶                                 |
|                                            | Sympathetic                                               |                                                            |                          |                                       | Brain – Corpus Distinction                                         | anaia                                 |
|                                            | Parasympathetic                                           |                                                            |                          |                                       | Autonomic Nervous System                                           | susie                                 |
|                                            | Adrenal Cortex                                            | Mobilizes substrates needed by the                         |                          |                                       | Sympathetic<br>Parasympathetic                                     | Truiot E                              |
|                                            |                                                           | body during stress                                         |                          |                                       | Adrenal Medulla                                                    | wiet ≥                                |
| Fig. 1. Reward pathways and regulation pat | hways. Copyright © Susie Wiet, MD 2016.                   |                                                            |                          |                                       |                                                                    | -                                     |