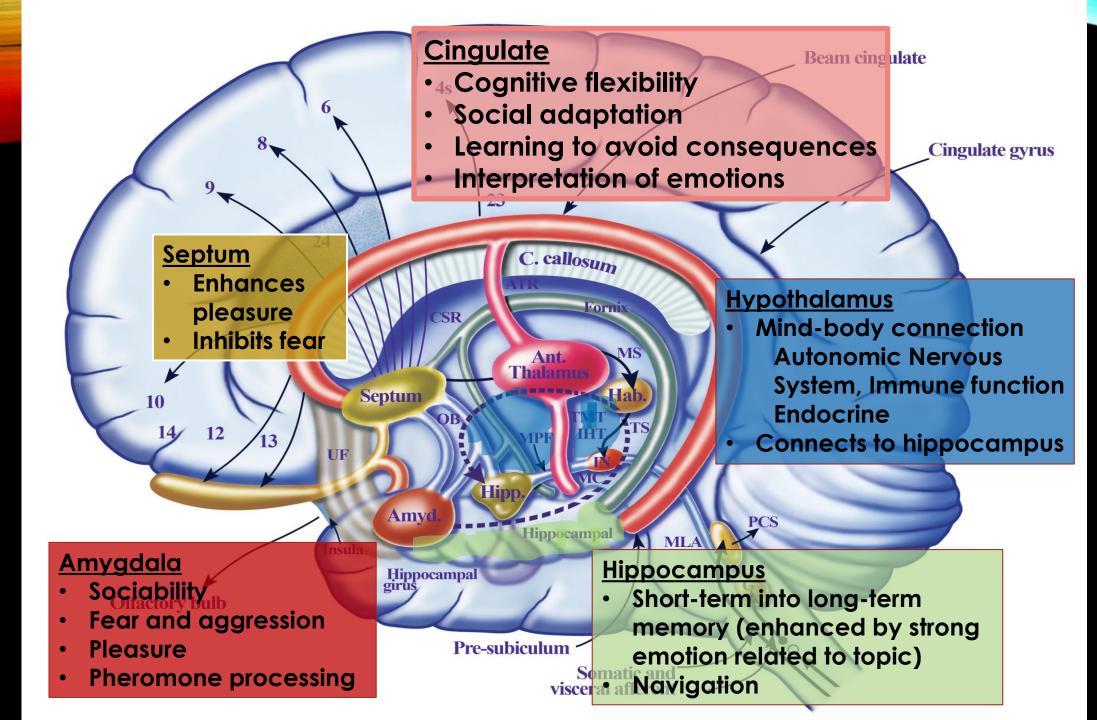

# Neurobiology of balance and survival

| Reward Pathway                             | STRUCTURE                                                 | Regulation Pathway                                         |                          | Reward Pathway                        | STRUCTURE                                                          | Regulation Pathway                    |
|--------------------------------------------|-----------------------------------------------------------|------------------------------------------------------------|--------------------------|---------------------------------------|--------------------------------------------------------------------|---------------------------------------|
| Evaluates affective value of               | Cerebral Cortex                                           | Higher-ordered thinking                                    |                          |                                       | Cerebral Cortex Brain                                              |                                       |
| stimulus                                   |                                                           | r ngilor of concernancy                                    |                          |                                       | Cingulate Gyrus<br>Brain                                           |                                       |
| Avoid consequences                         | Cingulate Gyrus                                           | Cognitive flexibility, social adaptation                   |                          |                                       | Septal Area (SA)<br>Brain (annex to corpus callosum)               | hippocampal<br>connections            |
| Links reward with context                  | Septal Area<br>annex to corpus callosum                   | Inhibition of fear, enhancement of pleasure                | amygdala                 |                                       |                                                                    | with brainstem<br>and<br>hypothalamus |
| Positive reinforcement of behavior         | Ventral Pallidum                                          | of pleasure                                                | REACTION                 | <b>•</b>                              | Ventral Pallidum                                                   | nypourarando                          |
| Positive reinforcement of behavior         | Forebrain                                                 |                                                            |                          |                                       | Evrebrain<br>Substantia (ppominata<br>Extended Amygdala (EAm)      |                                       |
| Emotional experience of behavior           | Substantia Innominata<br>Extended Amygdala                | Emotional tone, fight-or-flight,                           | emotional tone           |                                       | Temporal Lobe                                                      |                                       |
| Emotional experience of becavior           | Temporal Lobe                                             | sociability                                                |                          | →                                     | Gorticomedial<br>Basolateral                                       |                                       |
| (                                          | Corticomedial<br>Basolateral                              |                                                            |                          |                                       | Bed Nucleus Stria Terminalis<br>Hippocampus                        |                                       |
|                                            | Basolateral<br>Bed Nucleus Stria Terminalis               |                                                            |                          |                                       | Temporal Lobe                                                      |                                       |
| Learning and memory                        | Hippocampus                                               | Short-term into long-term memory,                          |                          | • • • • • • • • • • • • • • • • • • • |                                                                    |                                       |
|                                            | Temporal Lobe                                             | navigation                                                 |                          |                                       | Olfactory Cortex                                                   |                                       |
|                                            | Olfactory Cortex<br>Temporal Lobe (Uncus)                 | Identify odors, reception,<br>awareness                    |                          |                                       | Temporal Lobe (Uncus)<br>Striatum                                  |                                       |
| Motivation and action, Reward              | Striatum                                                  | Cognitive processing of aversion                           |                          |                                       | Forebrain                                                          |                                       |
| perception                                 | Forebrain                                                 | cognitive processing of aversion                           |                          |                                       | Nucleus Accumbens (NAC)<br>(Ventral Striatum=care, alfactory (NAC) |                                       |
|                                            | Nucleus Accumbens<br>(Ventral Striatum = core + olfactory |                                                            |                          |                                       | Shell (şŊĄç)<br>Core (cŊĄc)                                        |                                       |
|                                            | <i>tuburcle</i> ): shell, core                            |                                                            | hypothalamus             |                                       | Dorsal Striatum (Globus pallidus + Putamen)                        |                                       |
|                                            | Dorsal Striatum (Globus pallidus                          |                                                            | riyponiaianios           |                                       | Hypothalamus<br>Forebrain                                          |                                       |
| Maintain homeostasis                       | Putamen)<br>Hypothalamus                                  | Maintain homeostasis                                       | HOMEOSTASIS              | ↓ ↓ ↓                                 | Dorsomedial (DMN)                                                  |                                       |
|                                            | Forebrain                                                 |                                                            | HOMLOSTASIS              |                                       | Suprachiasmic Nucleus (SCN)<br>Median Forebrain Bundle (MFB)       |                                       |
|                                            | Mammillary Bodies                                         |                                                            |                          |                                       | Periventricular Nucleus (PeVN)<br>Mammillary Bodies (MB)           |                                       |
|                                            | Ventromedial Nucleus<br>Lateral Hypothalamic Area         |                                                            | balance                  |                                       | (superior)                                                         |                                       |
|                                            | Olfactory Bulb                                            |                                                            |                          |                                       | Ventromedial Nucleus (VMN)<br>Lateral Hypothalamic Area (LHA)      |                                       |
|                                            | Forebrain                                                 |                                                            |                          |                                       | Paraventricular Nucleus (PaVN)                                     |                                       |
| Modulates mesolimbic system                | Thalamus                                                  | Motor control, sensory stimuli                             |                          |                                       | Olfactory Bulb                                                     |                                       |
| (feeding, energy, arousal, and metabolism) | Forebrain                                                 | synthesis                                                  |                          |                                       | Forebrain                                                          |                                       |
| Positive reinforcement                     | Ventral Tegmental Area                                    | Positive reinforcement for survival                        |                          |                                       | Thalamus<br>Forebrain                                              |                                       |
| for survival                               | Midbrain                                                  |                                                            |                          |                                       | Medial Dorsal Nucleus (DMN)<br>Anterior Nucleus (AN)               |                                       |
| Delevitive shares detection                | Nucleus Issueture                                         |                                                            |                          |                                       | Ventral Tegmental Area                                             |                                       |
| Primitive stress detection                 | Nucleus Incertus                                          | Primitive stress detection, regulates<br>hypothalamic tone | / ventral tegmental area |                                       |                                                                    |                                       |
|                                            | (midline periventricular central gray)                    | hypothalamic tone                                          |                          |                                       | Nucleus Incertus<br>Pre-pontine Hindbrain                          |                                       |
|                                            | Pituitary Gland<br>Brain—Base                             | Regulate endocrine system                                  | REINFORCEMENT            |                                       | (midline periventricular central gray)                             |                                       |
|                                            | Brain—Corpus Distinction                                  |                                                            |                          |                                       | Pituitary Gland<br>Brain (Base)                                    |                                       |
|                                            | Autonomic Nervous System                                  |                                                            | survival /               |                                       |                                                                    | ¦¦└-▶                                 |
|                                            | Sympathetic                                               |                                                            |                          |                                       | Brain – Corpus Distinction                                         | anaia                                 |
|                                            | Parasympathetic                                           |                                                            |                          |                                       | Autonomic Nervous System                                           | susie                                 |
|                                            | Adrenal Cortex                                            | Mobilizes substrates needed by the                         |                          |                                       | Sympathetic<br>Parasympathetic                                     | Truiot E                              |
|                                            |                                                           | body during stress                                         |                          |                                       | Adrenal Medulla                                                    | wiet ≥                                |
| Fig. 1. Reward pathways and regulation pat | hways. Copyright © Susie Wiet, MD 2016.                   |                                                            |                          |                                       |                                                                    | -                                     |