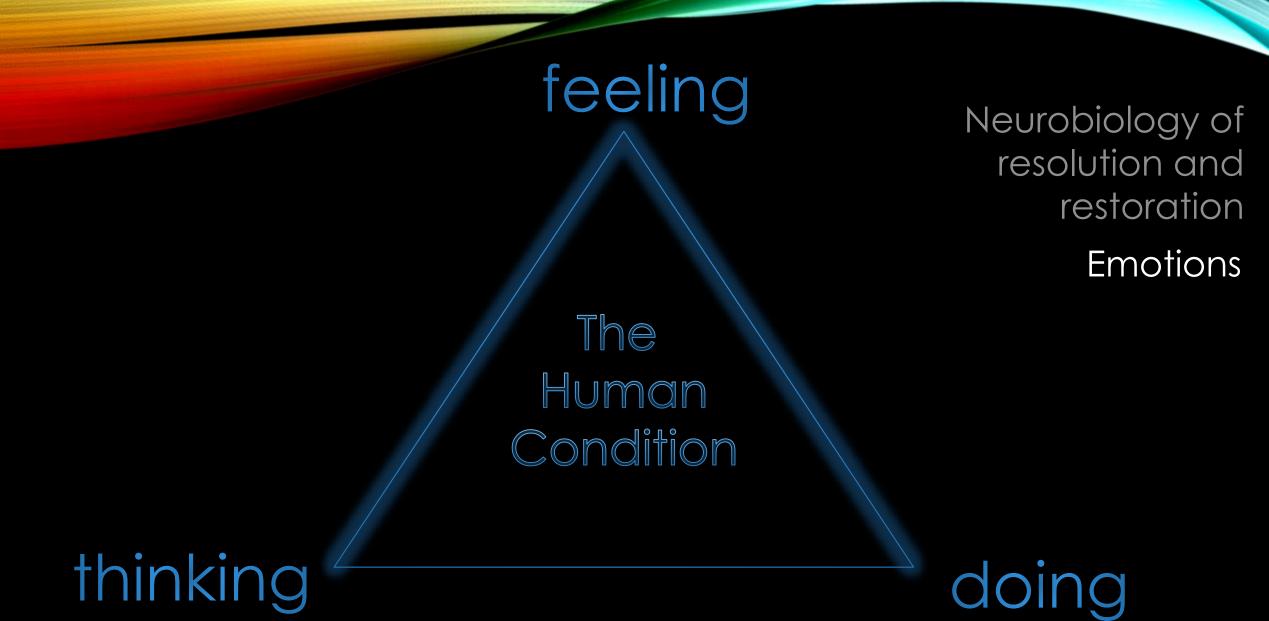

# balance and survival

susie wiet

#### Neurobiology of balance

# Neurobiology of survival

# Neurobiology of balance and survival

| Reward Pathway                             | STRUCTURE                                                 | Regulation Pathway                                         |                          | Reward Pathway                        | STRUCTURE                                                          | Regulation Pathway                    |
|--------------------------------------------|-----------------------------------------------------------|------------------------------------------------------------|--------------------------|---------------------------------------|--------------------------------------------------------------------|---------------------------------------|
| Evaluates affective value of               | Cerebral Cortex                                           | Higher-ordered thinking                                    |                          |                                       | Cerebral Cortex Brain                                              |                                       |
| stimulus                                   |                                                           | r ngilor of concernancy                                    |                          |                                       | Cingulate Gyrus<br>Brain                                           |                                       |
| Avoid consequences                         | Cingulate Gyrus                                           | Cognitive flexibility, social adaptation                   |                          |                                       | Septal Area (SA)<br>Brain (annex to corpus callosum)               | hippocampal<br>connections            |
| Links reward with context                  | Septal Area<br>annex to corpus callosum                   | Inhibition of fear, enhancement of pleasure                | amygdala                 |                                       |                                                                    | with brainstem<br>and<br>hypothalamus |
| Positive reinforcement of behavior         | Ventral Pallidum                                          | of pleasure                                                | REACTION                 | <b>•</b>                              | Ventral Pallidum                                                   | nypourarando                          |
| Positive reinforcement of behavior         | Forebrain                                                 |                                                            |                          |                                       | Evrebrain<br>Substantia (ppominata<br>Extended Amygdala (EAm)      |                                       |
| Emotional experience of behavior           | Substantia Innominata<br>Extended Amygdala                | Emotional tone, fight-or-flight,                           | emotional tone           |                                       | Temporal Lobe                                                      |                                       |
| Emotional experience of becavior           | Temporal Lobe                                             | sociability                                                |                          | →                                     | Gorticomedial<br>Basolateral                                       |                                       |
| (                                          | Corticomedial<br>Basolateral                              |                                                            |                          |                                       | Bed Nucleus Stria Terminalis<br>Hippocampus                        |                                       |
|                                            | Basolateral<br>Bed Nucleus Stria Terminalis               |                                                            |                          |                                       | Temporal Lobe                                                      |                                       |
| Learning and memory                        | Hippocampus                                               | Short-term into long-term memory,                          |                          | • • • • • • • • • • • • • • • • • • • |                                                                    |                                       |
|                                            | Temporal Lobe                                             | navigation                                                 |                          |                                       | Olfactory Cortex                                                   |                                       |
|                                            | Olfactory Cortex<br>Temporal Lobe (Uncus)                 | Identify odors, reception,<br>awareness                    |                          |                                       | Temporal Lobe (Uncus)<br>Striatum                                  |                                       |
| Motivation and action, Reward              | Striatum                                                  | Cognitive processing of aversion                           |                          |                                       | Forebrain                                                          |                                       |
| perception                                 | Forebrain                                                 | cognitive processing of aversion                           |                          |                                       | Nucleus Accumbens (NAC)<br>(Ventral Striatum=care, alfactory (NAC) |                                       |
|                                            | Nucleus Accumbens<br>(Ventral Striatum = core + olfactory |                                                            |                          |                                       | Shell (şŊĄç)<br>Core (cŊĄc)                                        |                                       |
|                                            | <i>tuburcle</i> ): shell, core                            |                                                            | hypothalamus             |                                       | Dorsal Striatum (Globus pallidus + Putamen)                        |                                       |
|                                            | Dorsal Striatum (Globus pallidus                          |                                                            | riyponiaianios           |                                       | Hypothalamus<br>Forebrain                                          |                                       |
| Maintain homeostasis                       | Putamen)<br>Hypothalamus                                  | Maintain homeostasis                                       | HOMEOSTASIS              | ↓ ↓ ↓                                 | Dorsomedial (DMN)                                                  |                                       |
|                                            | Forebrain                                                 |                                                            | HOMLOSTASIS              |                                       | Suprachiasmic Nucleus (SCN)<br>Median Forebrain Bundle (MFB)       |                                       |
|                                            | Mammillary Bodies                                         |                                                            |                          |                                       | Periventricular Nucleus (PeVN)<br>Mammillary Bodies (MB)           |                                       |
|                                            | Ventromedial Nucleus<br>Lateral Hypothalamic Area         |                                                            | balance                  |                                       | (superior)                                                         |                                       |
|                                            | Olfactory Bulb                                            |                                                            |                          |                                       | Ventromedial Nucleus (VMN)<br>Lateral Hypothalamic Area (LHA)      |                                       |
|                                            | Forebrain                                                 |                                                            |                          |                                       | Paraventricular Nucleus (PaVN)                                     |                                       |
| Modulates mesolimbic system                | Thalamus                                                  | Motor control, sensory stimuli                             |                          |                                       | Olfactory Bulb                                                     |                                       |
| (feeding, energy, arousal, and metabolism) | Forebrain                                                 | synthesis                                                  |                          |                                       | Forebrain                                                          |                                       |
| Positive reinforcement                     | Ventral Tegmental Area                                    | Positive reinforcement for survival                        |                          |                                       | Thalamus<br>Forebrain                                              |                                       |
| for survival                               | Midbrain                                                  |                                                            |                          |                                       | Medial Dorsal Nucleus (DMN)<br>Anterior Nucleus (AN)               |                                       |
| Delevitive shares detection                | Nucleus Issueture                                         |                                                            |                          |                                       | Ventral Tegmental Area                                             |                                       |
| Primitive stress detection                 | Nucleus Incertus                                          | Primitive stress detection, regulates<br>hypothalamic tone | / ventral tegmental area |                                       |                                                                    |                                       |
|                                            | (midline periventricular central gray)                    | hypothalamic tone                                          |                          |                                       | Nucleus Incertus<br>Pre-pontine Hindbrain                          |                                       |
|                                            | Pituitary Gland<br>Brain—Base                             | Regulate endocrine system                                  | REINFORCEMENT            |                                       | (midline periventricular central gray)                             |                                       |
|                                            | Brain—Corpus Distinction                                  |                                                            |                          |                                       | Pituitary Gland<br>Brain (Base)                                    |                                       |
|                                            | Autonomic Nervous System                                  |                                                            | survival /               |                                       |                                                                    | ¦¦└-▶                                 |
|                                            | Sympathetic                                               |                                                            |                          |                                       | Brain – Corpus Distinction                                         | anaia                                 |
|                                            | Parasympathetic                                           |                                                            |                          |                                       | Autonomic Nervous System                                           | susie                                 |
|                                            | Adrenal Cortex                                            | Mobilizes substrates needed by the                         |                          |                                       | Sympathetic<br>Parasympathetic                                     | Truiot E                              |
|                                            |                                                           | body during stress                                         |                          |                                       | Adrenal Medulla                                                    | wiet ≥                                |
| Fig. 1. Reward pathways and regulation pat | hways. Copyright © Susie Wiet, MD 2016.                   |                                                            |                          |                                       |                                                                    | -                                     |

## Neurobiology of balance and survival

## balance and survival