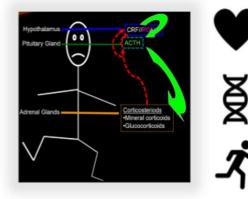

# Neurobiology of balance and survival

| Reward Pathway                             | STRUCTURE                                                 | Regulation Pathway                                         |                          | Reward Pathway                        | STRUCTURE                                                          | Regulation Pathway                    |
|--------------------------------------------|-----------------------------------------------------------|------------------------------------------------------------|--------------------------|---------------------------------------|--------------------------------------------------------------------|---------------------------------------|
| Evaluates affective value of               | Cerebral Cortex                                           | Higher-ordered thinking                                    |                          |                                       | Cerebral Cortex Brain                                              |                                       |
| stimulus                                   |                                                           | r ngilor of concernancy                                    |                          |                                       | Cingulate Gyrus<br>Brain                                           |                                       |
| Avoid consequences                         | Cingulate Gyrus                                           | Cognitive flexibility, social adaptation                   |                          |                                       | Septal Area (SA)<br>Brain (annex to corpus callosum)               | hippocampal<br>connections            |
| Links reward with context                  | Septal Area<br>annex to corpus callosum                   | Inhibition of fear, enhancement of pleasure                | amygdala                 |                                       |                                                                    | with brainstem<br>and<br>hypothalamus |
| Positive reinforcement of behavior         | Ventral Pallidum                                          | of pleasure                                                | REACTION                 | <b>•</b>                              | Ventral Pallidum                                                   | nypourarando                          |
| Positive reinforcement of behavior         | Forebrain                                                 |                                                            |                          |                                       | Evrebrain<br>Substantia (ppominata<br>Extended Amygdala (EAm)      |                                       |
| Emotional experience of behavior           | Substantia Innominata<br>Extended Amygdala                | Emotional tone, fight-or-flight,                           | emotional tone           |                                       | Temporal Lobe                                                      |                                       |
| Emotional experience of becavior           | Temporal Lobe                                             | sociability                                                |                          | →                                     | Gorticomedial<br>Basolateral                                       |                                       |
| (                                          | Corticomedial<br>Basolateral                              |                                                            |                          |                                       | Bed Nucleus Stria Terminalis<br>Hippocampus                        |                                       |
|                                            | Basolateral<br>Bed Nucleus Stria Terminalis               |                                                            |                          |                                       | Temporal Lobe                                                      |                                       |
| Learning and memory                        | Hippocampus                                               | Short-term into long-term memory,                          |                          | • • • • • • • • • • • • • • • • • • • |                                                                    |                                       |
|                                            | Temporal Lobe                                             | navigation                                                 |                          |                                       | Olfactory Cortex                                                   |                                       |
|                                            | Olfactory Cortex<br>Temporal Lobe (Uncus)                 | Identify odors, reception,<br>awareness                    |                          |                                       | Temporal Lobe (Uncus)<br>Striatum                                  |                                       |
| Motivation and action, Reward              | Striatum                                                  | Cognitive processing of aversion                           |                          |                                       | Forebrain                                                          |                                       |
| perception                                 | Forebrain                                                 | cognitive processing of aversion                           |                          |                                       | Nucleus Accumbens (NAC)<br>(Ventral Striatum=care, alfactory (NAC) |                                       |
|                                            | Nucleus Accumbens<br>(Ventral Striatum = core + olfactory |                                                            |                          |                                       | Shell (şŊĄç)<br>Core (cŊĄc)                                        |                                       |
|                                            | <i>tuburcle</i> ): shell, core                            |                                                            | hypothalamus             |                                       | Dorsal Striatum (Globus pallidus + Putamen)                        |                                       |
|                                            | Dorsal Striatum (Globus pallidus                          |                                                            | riyponiaianios           |                                       | Hypothalamus<br>Forebrain                                          |                                       |
| Maintain homeostasis                       | Putamen)<br>Hypothalamus                                  | Maintain homeostasis                                       | HOMEOSTASIS              | ↓ ↓ ↓                                 | Dorsomedial (DMN)                                                  |                                       |
|                                            | Forebrain                                                 |                                                            | HOMLOSTASIS              |                                       | Suprachiasmic Nucleus (SCN)<br>Median Forebrain Bundle (MFB)       |                                       |
|                                            | Mammillary Bodies                                         |                                                            |                          |                                       | Periventricular Nucleus (PeVN)<br>Mammillary Bodies (MB)           |                                       |
|                                            | Ventromedial Nucleus<br>Lateral Hypothalamic Area         |                                                            | balance                  |                                       | (superior)                                                         |                                       |
|                                            | Olfactory Bulb                                            |                                                            |                          |                                       | Ventromedial Nucleus (VMN)<br>Lateral Hypothalamic Area (LHA)      |                                       |
|                                            | Forebrain                                                 |                                                            |                          |                                       | Paraventricular Nucleus (PaVN)                                     |                                       |
| Modulates mesolimbic system                | Thalamus                                                  | Motor control, sensory stimuli                             |                          |                                       | Olfactory Bulb                                                     |                                       |
| (feeding, energy, arousal, and metabolism) | Forebrain                                                 | synthesis                                                  |                          |                                       | Forebrain                                                          |                                       |
| Positive reinforcement                     | Ventral Tegmental Area                                    | Positive reinforcement for survival                        |                          |                                       | Thalamus<br>Forebrain                                              |                                       |
| for survival                               | Midbrain                                                  |                                                            |                          |                                       | Medial Dorsal Nucleus (DMN)<br>Anterior Nucleus (AN)               |                                       |
| Delevitive shares detection                | Nucleus Issueture                                         |                                                            |                          |                                       | Ventral Tegmental Area                                             |                                       |
| Primitive stress detection                 | Nucleus Incertus                                          | Primitive stress detection, regulates<br>hypothalamic tone | / ventral tegmental area |                                       |                                                                    |                                       |
|                                            | (midline periventricular central gray)                    | hypothalamic tone                                          |                          |                                       | Nucleus Incertus<br>Pre-pontine Hindbrain                          |                                       |
|                                            | Pituitary Gland<br>Brain—Base                             | Regulate endocrine system                                  | REINFORCEMENT            |                                       | (midline periventricular central gray)                             |                                       |
|                                            | Brain—Corpus Distinction                                  |                                                            |                          |                                       | Pituitary Gland<br>Brain (Base)                                    |                                       |
|                                            | Autonomic Nervous System                                  |                                                            | survival /               |                                       |                                                                    | ¦¦└-▶                                 |
|                                            | Sympathetic                                               |                                                            |                          |                                       | Brain – Corpus Distinction                                         | anaia                                 |
|                                            | Parasympathetic                                           |                                                            |                          |                                       | Autonomic Nervous System                                           | susie                                 |
|                                            | Adrenal Cortex                                            | Mobilizes substrates needed by the                         |                          |                                       | Sympathetic<br>Parasympathetic                                     | Truiot E                              |
|                                            |                                                           | body during stress                                         |                          |                                       | Adrenal Medulla                                                    | wiet ≥                                |
| Fig. 1. Reward pathways and regulation pat | hways. Copyright © Susie Wiet, MD 2016.                   |                                                            |                          |                                       |                                                                    | -                                     |