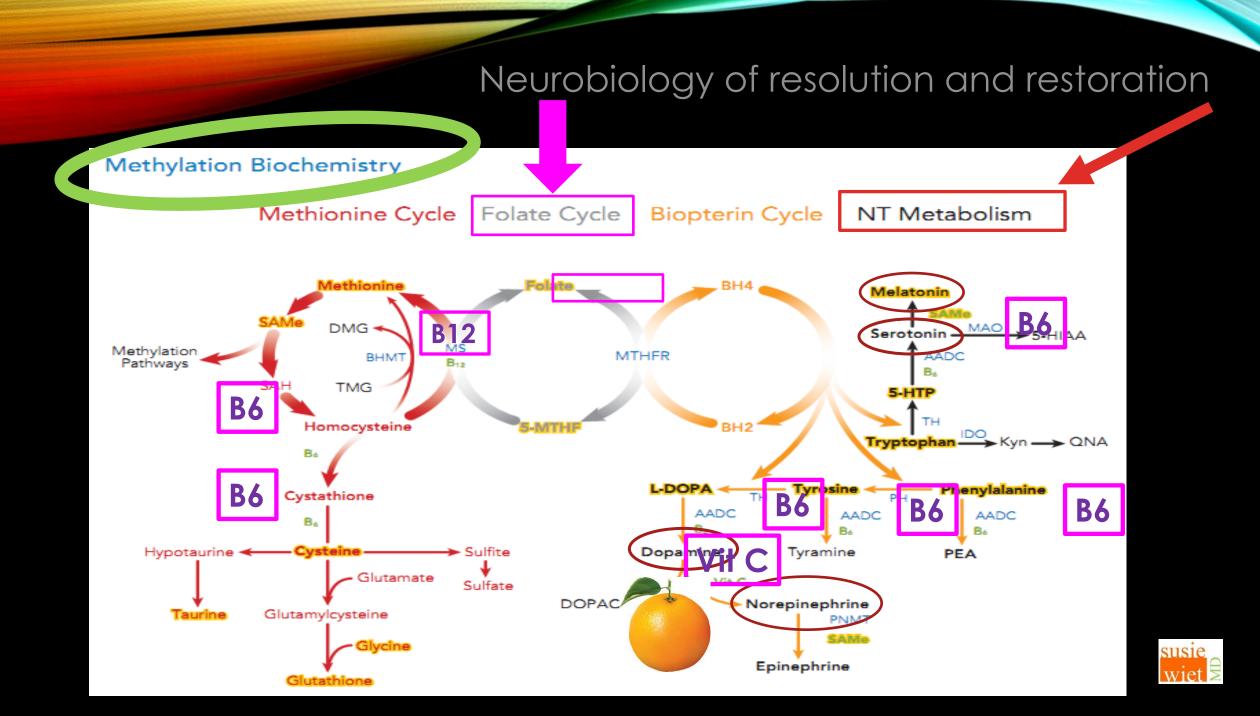

NUTRITION

EXERCISE

Moderate and regular Stretching and alignment Meditative movement

#### **EMOTIONS**

Awareness of feelings Validation and acceptance Regulating and balance

| PROTECTIVE FACTORS    |                  |                     |                         |  |  |  |  |  |
|-----------------------|------------------|---------------------|-------------------------|--|--|--|--|--|
| <b>RELATIONSHIPS:</b> | Supportive adult | Healthy friendships | Self-worth and efficacy |  |  |  |  |  |
| PERCEPTION:           | Self-regulation  | Adaptation          | Hope for future         |  |  |  |  |  |
| COMMUNITY:            | Cultural roots   | Shared activities   | Faith structure         |  |  |  |  |  |

## **SAFETY and TRUST**





Sleep





## relaxation





## Nutrition



























çeli

feelings

feelinc



feeling

feelings

<del>C</del>A

fee

feelings

Galings

feelings





# PROTECTIVE FACTORS PERCEPTION AGE & STAGE CONNECTION



# Infomercial No cost or obligation involved.



#### **TOXIC STRESS ON THE BODY**



Insomnia, anxiety,

behavior

depression, inattention

High blood pressure, artery plaques, cardiovascular clots

Infection, cancer, inflammation, insulin resistence

Weak joints/bones, painful joints/muscles, muscle breakdown

Obesity, fatty liver



Elevated cholesterols and triglycerides, fatigue SUS16 © 5/2107

# HEALTH RESILIENCY STRESS QUESTIONNAIRE (HRSQ)

| ł | Health-Resiliency-Stress Questionn                                                                                                                  | aire (H