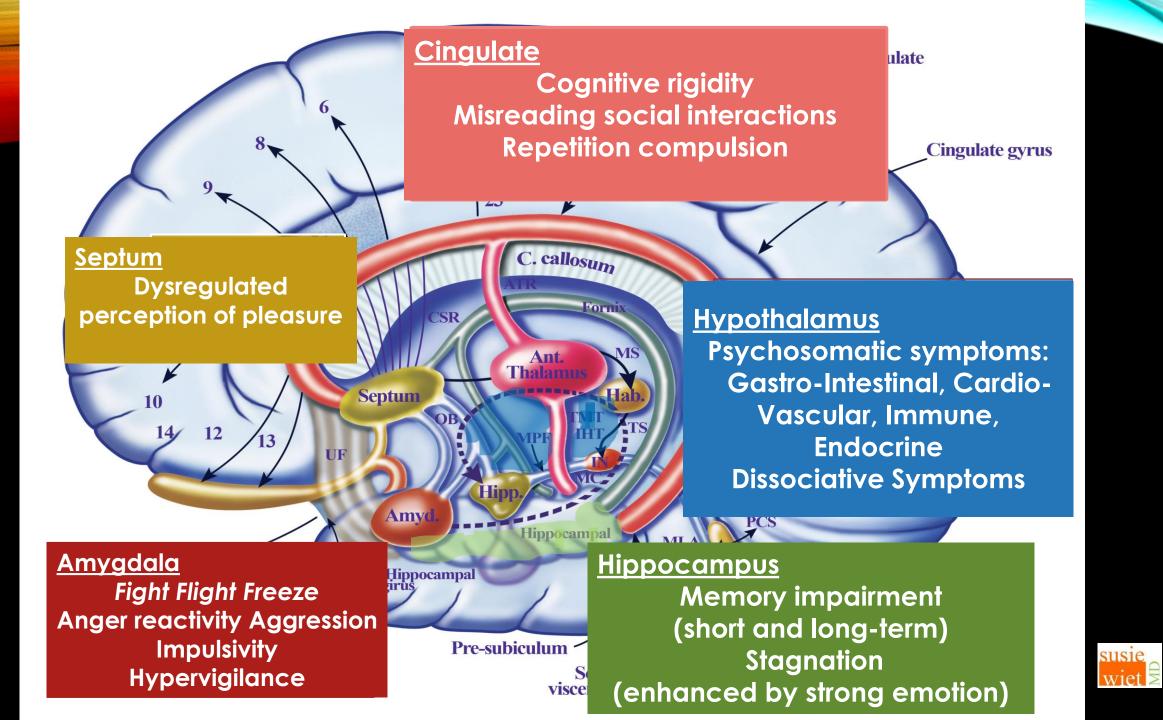

## Neurobiology of distress

"The loss of the ability to regulate the intensity of feelings is the most far-reaching effect of early trauma and neglect." Physiological processes of the brain, throughout the life course."

- Van der Kolk

- Cicchetti, 2000