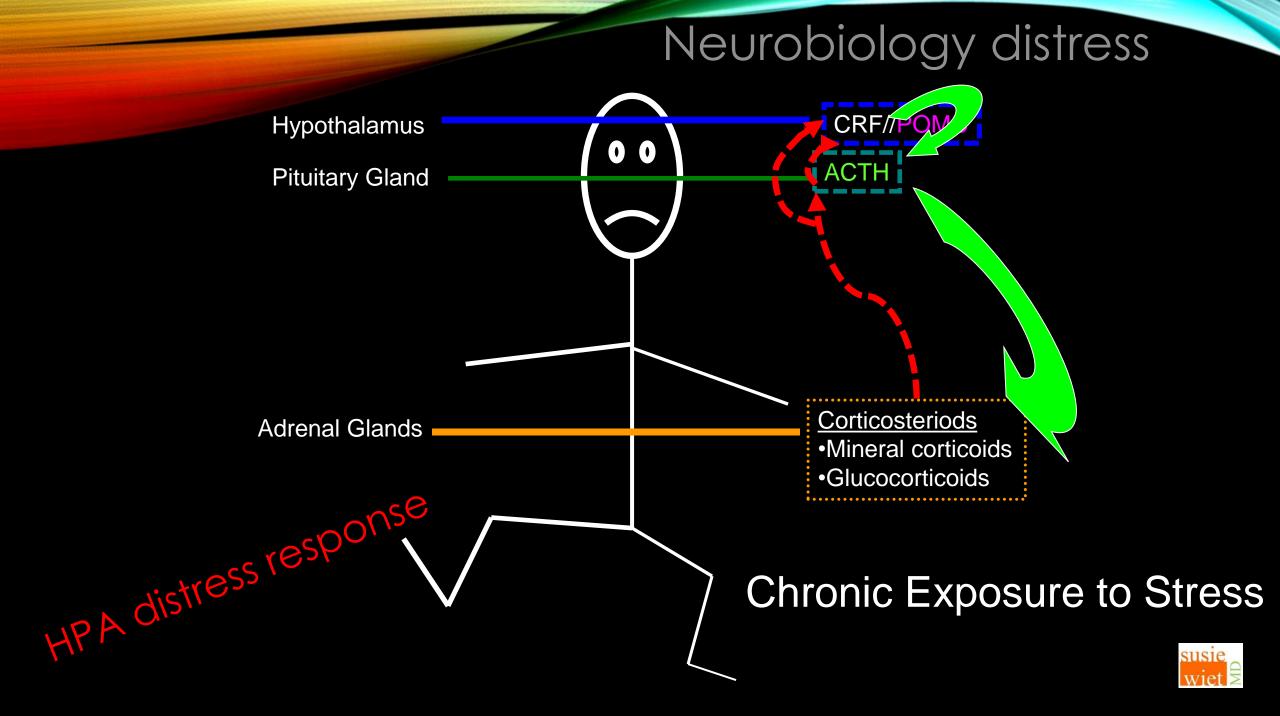

## Neurobiology of distress and escape

# 

Neurobiology of distress

Prologed or Overwhelming or Unpredictable

## Neurobiology of distress

"The loss of the ability to regulate the intensity of feelings is the most far-reaching effect of early trauma and neglect." Physiological processes of the brain, throughout the life course."

- Van der Kolk

- Cicchetti, 2000