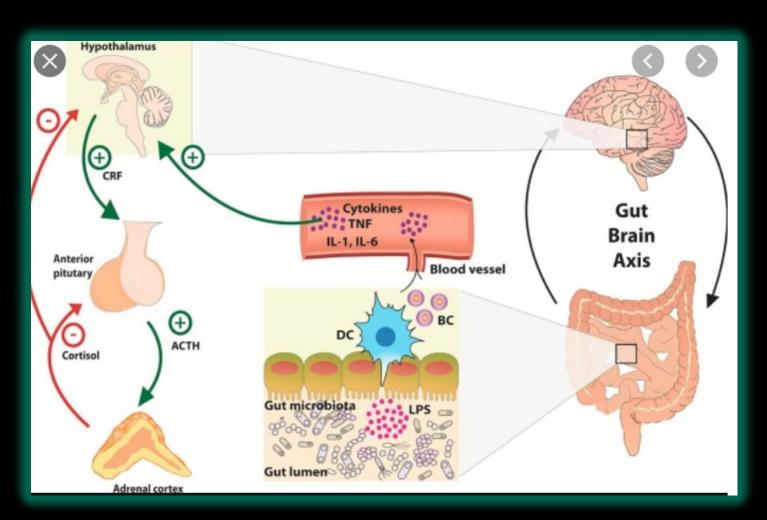

## Neurobiology of distress

"The loss of the ability to regulate the intensity of feelings is the most far-reaching effect of early trauma and neglect." Physiological processes of the brain, throughout the life course."

- Van der Kolk

- Cicchetti, 2000

## Neurobiology distress

Cardio Vascular Activation

Cognition and Brain Function sleep, mood, learning neuron signaling

Hypertension Arterial plaque C-V events