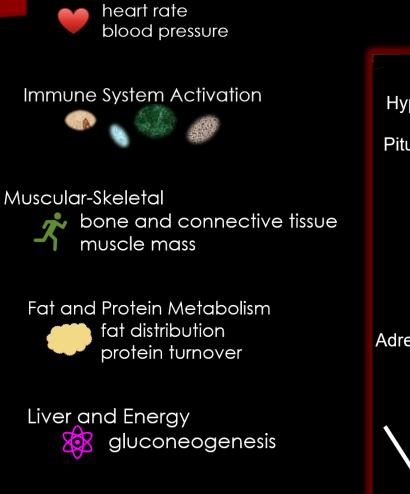

## Neurobiology distress

Cardio Vascular Activation

Cognition and Brain Function sleep, mood, learning neuron signaling

Hypertension Arterial plaque C-V events

#### Infections Cancer Inflammation

Weak joints/bones Arthritis/arthralgia Fatigue

Truncal obesity Muscle break-down

Insulin resistance Elevated cholesterols Fatty liver

Insomnia Anxiety, depression Inattention