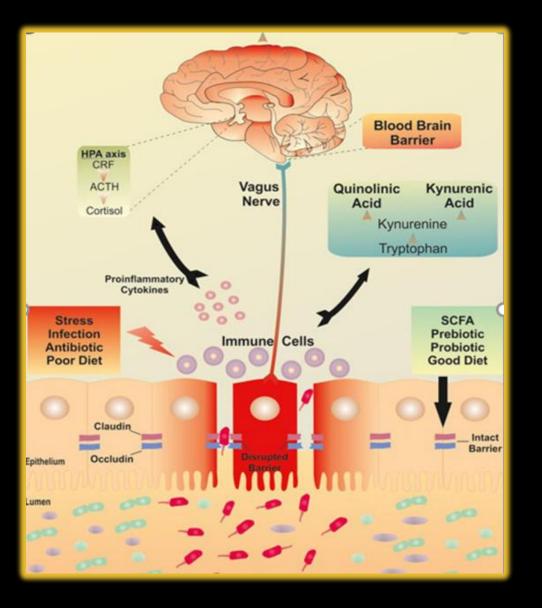

## Neurobiology of escape

#### **Traumatic Experiences**

Persistent impact of the unthinkable and unspeakable Changed neuro-receptors, chemistry, pathways Altered immune and hormone systems Epigenetic changes and genetic damage Dysfunction in relationships and life Drugs Disease Death