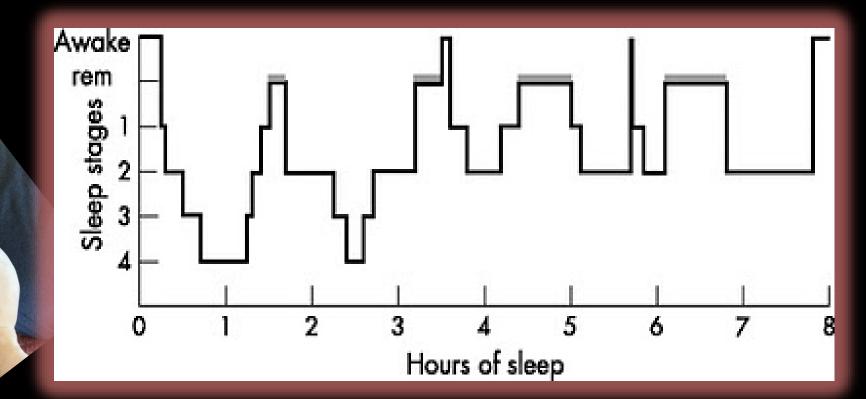

N

Regular mealtimes Wholesome nutrition Microbiome

NUTRITION

EXERCISE

Moderate and regular Stretching and alignment Meditative movement

#### **EMOTIONS**

Awareness of feelings Validation and acceptance Regulating and balance

| PROTECTIVE FACTORS    |                  |                     |                         |  |  |  |  |  |
|-----------------------|------------------|---------------------|-------------------------|--|--|--|--|--|
| <b>RELATIONSHIPS:</b> | Supportive adult | Healthy friendships | Self-worth and efficacy |  |  |  |  |  |
| PERCEPTION:           | Self-regulation  | Adaptation          | Hope for future         |  |  |  |  |  |
| COMMUNITY:            | Cultural roots   | Shared activities   | Faith structure         |  |  |  |  |  |

## **SAFETY and TRUST**





Sleep





## relaxation





## Nutrition



























çeli

feelings

feelinc



feeling

feelings

<del>C</del>A

fee

feelings

Galings

feelings





# PROTECTIVE FACTORS PERCEPTION AGE & STAGE CONNECTION



# Infomercial No cost or obligation involved.



#### **TOXIC STRESS ON THE BODY**



Insomnia, anxiety,

behavior

depression, inattention

High blood pressure, artery plaques, cardiovascular clots

Infection, cancer, inflammation, insulin resistence

Weak joints/bones, painful joints/muscles, muscle breakdown

Obesity, fatty liver



Elevated cholesterols and triglycerides, fatigue SUS16 © 5/2107

# HEALTH RESILIENCY STRESS QUESTIONNAIRE (HRSQ)

| ł | Health-Resiliency-Stress Questionn