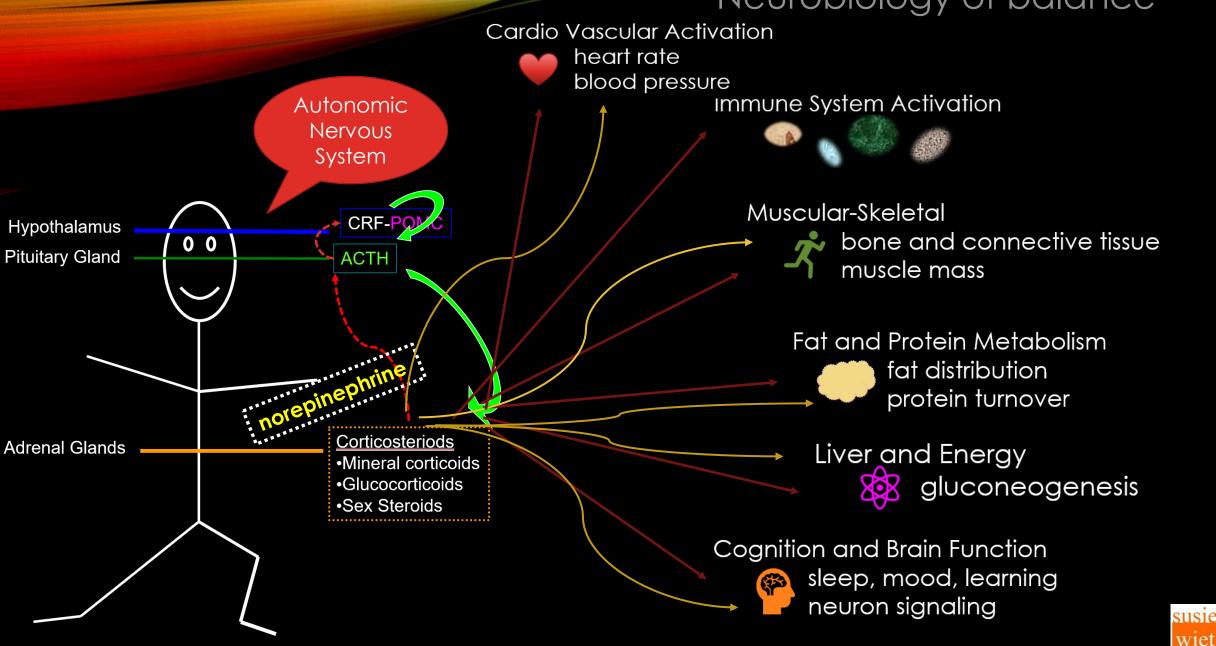

## Neurobiology distress

Cardio Vascular Activation

Cognition and Brain Function sleep, mood, learning neuron signaling

Hypertension Arterial plaque C-V events

#### Infections Cancer Inflammation

Weak joints/bones Arthritis/arthralgia Fatigue

Truncal obesity Muscle break-down

Insulin resistance Elevated cholesterols Fatty liver

Insomnia Anxiety, depression Inattention