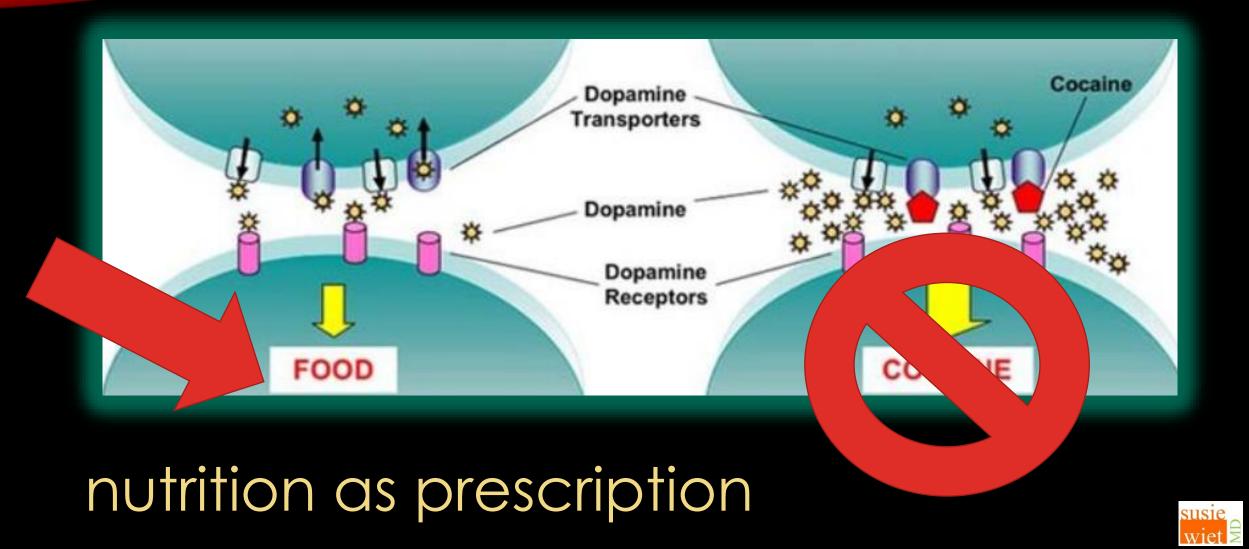

e

NUTRITION

EXERCISE

Moderate and regular Stretching and alignment Meditative movement

#### **EMOTIONS**

Awareness of feelings Validation and acceptance Regulating and balance

| PROTECTIVE FACTORS    |                  |                     |                         |  |  |  |  |  |
|-----------------------|------------------|---------------------|-------------------------|--|--|--|--|--|
| <b>RELATIONSHIPS:</b> | Supportive adult | Healthy friendships | Self-worth and efficacy |  |  |  |  |  |
| PERCEPTION:           | Self-regulation  | Adaptation          | Hope for future         |  |  |  |  |  |
| COMMUNITY:            | Cultural roots   | Shared activities   | Faith structure         |  |  |  |  |  |

## **SAFETY and TRUST**





Sleep





## relaxation





## Nutrition



























çeli

feelings

feelinc



feeling

feelings

<del>C</del>A

fee

feelings

Galings

feelings





# PROTECTIVE FACTORS PERCEPTION AGE & STAGE CONNECTION



# Infomercial No cost or obligation involved.



#### **TOXIC STRESS ON THE BODY**



Insomnia, anxiety,

behavior

depression, inattention

High blood pressure, artery plaques, cardiovascular clots

Infection, cancer, inflammation, insulin resistence

Weak joints/bones, painful joints/muscles, muscle breakdown

Obesity, fatty liver



Elevated cholesterols and triglycerides, fatigue SUS16 © 5/2107

# HEALTH RESILIENCY STRESS QUESTIONNAIRE (HRSQ)

| ł | Health-Resiliency-Stress Questionn                                                                                                                  | aire (H